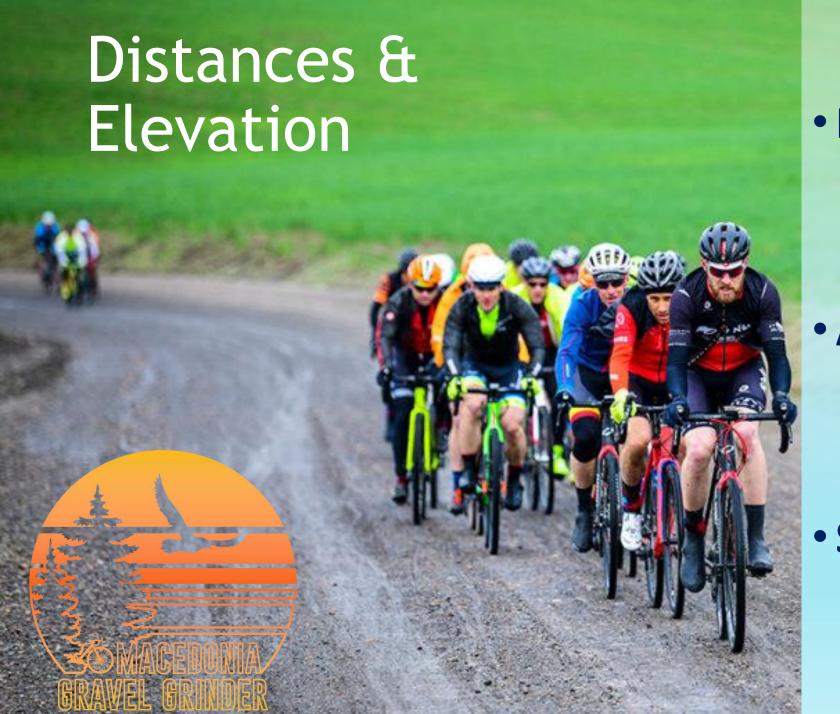

## What Have I Signed Up For?

#### MEGA

79 Miles & 5,971
 Feet Elevation

### ADVENTURE

• 61 Miles & 4,155 Feet Elevation

### • SOUL

• 33 Miles & 1,736 Feet Elevation