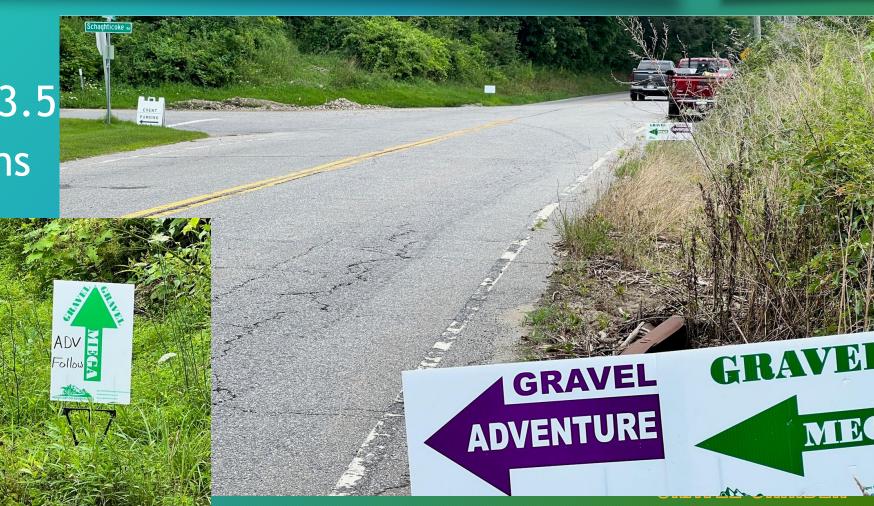

## Arrows

- •BLUE SOUL
- •PURPLE ADVENTURE
- •GREEN MEGA

## ADVENTURE & MEGA TO FINISH

• MEGA Mile 41.6

ADVENTURE Mile 23.5

• Last With Both Signs

Then Just MEGA