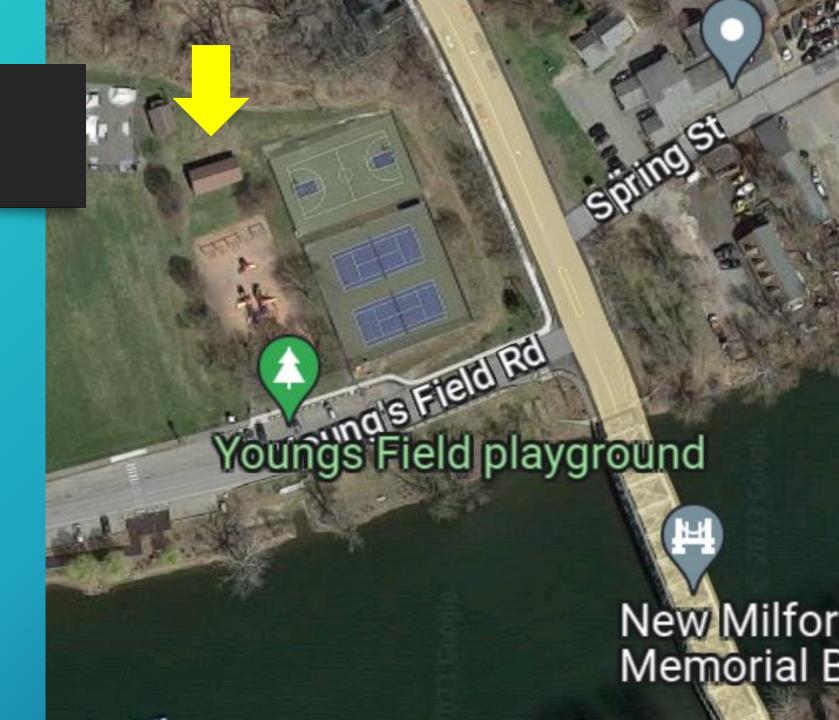

- CT Gravel Ambassador







## skraich

## SPONSORS





#### Where It's At?

## YOUNG'S FIELD

New Milford, CT



#### **PARKING**



## What Have I Signed Up For?



## What If?

## If You Require Medical Assistance

• Call 911

## If you require technical or routing

- TEXT RSGA
- 973-813-9827



## Event Schedule

7:00 AM

AM Packet Pickup Opens

8:30 AM
ADVENTURE Start

O 12:00 PM - 4:00 PM

Post Race Party & Raffles

MEGA Start 8:00 AM

SOUL Start
9:00 AM



### Packet Pickup

- Go To Park Pavilion
- Ready Set Go Adventures Yellow Flag
  - Have Driver's License ready to show
- Packet Pickup Items
  - Race Bib, Twist Ties
  - Ready Set Go Adventures Sticker
  - Pre-Ordered Merchandise
- Merchandise Available for Sale
- Post Race Party Tickets
  - Pick Up When You Finish & Check In









Merchandise Available For Sale



#### MEGA

79 Miles & 5,971
 Feet Elevation

### ADVENTURE

• 61 Miles & 4,155 Feet Elevation

### • SOUL

• 33 Miles & 1,736 Feet Elevation





#### ADVENTURE & MEGA UPDATED TODAY

**KENT -> RIVER SECTION BYPASSED** 



- App Use Is Free For MGG Riders
- All Racers Sent Email With Link
- Just RSVP and you have full access
- Download App To Phone
- Save Route for Offline
- Audio Cues For Turns and Timed Segments
- Leaderboards on Ride With GPS
- Option to download .GPX, .TCX or .FIT file
- Bring Portable Battery Charger



## Arrows

- •BLUE SOUL
- •PURPLE ADVENTURE
- •GREEN MEGA



## SEGA MEADOW PARK (Mile 2.5)

- Sharp Right Hand Turn
- Gate at Entrance
  - Ride on Left Side
  - Walk on Right Side
- First Gravel Not A Segment



## Course Split