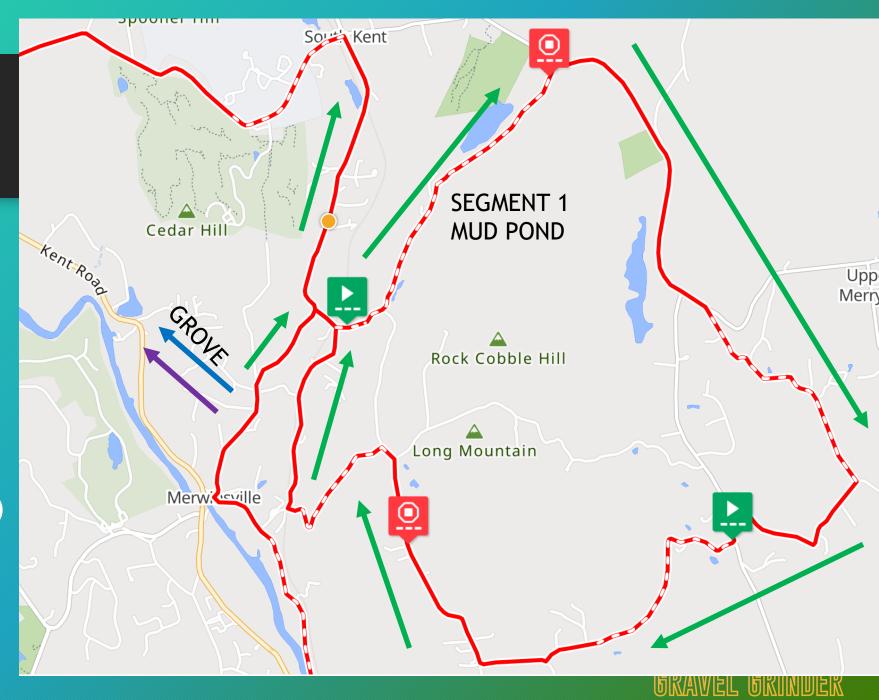

## Course Split

- Start Follow BLUE Signs
  - First 8 Miles Same
  - SOUL & ADVENTURE Left to Grove & all the way to Aid 1 (Mile 18)
  - MEGA Straight & Bear Right then Right to Long Mtn then Left to Start Seg 1 Mud Pond (Mile 8.7) for 10 mile loop
  - Loops back to intersection then Left back onto Long Mtn

## Timed Segments

```
MGG23 S1 Mud Pond <a href="https://www.strava.com/segments/35010463">https://www.strava.com/segments/35010463</a>
```

MGG23 S2 Hine Rd https://www.strava.com/segments/35010490

MGG23 S3 Schaghticoke <a href="https://www.strava.com/segments/32307607">https://www.strava.com/segments/32307607</a>