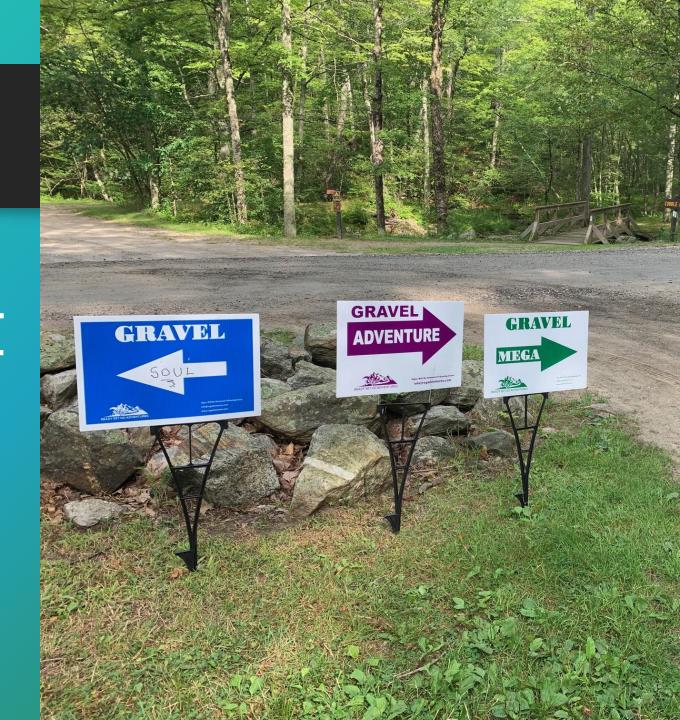

Ties
  - Ready Set Go Adventures Sticker
  - Pre-Ordered Merchandise
- Merchandise Available for Sale
- Post Race Party Tickets
  - Pick Up When You Finish & Check In









Merchandise Available For Sale



#### MEGA

79 Miles & 5,971
 Feet Elevation

### ADVENTURE

• 61 Miles & 4,155 Feet Elevation

### • SOUL

• 33 Miles & 1,736 Feet Elevation





#### ADVENTURE & MEGA UPDATED TODAY

**KENT -> RIVER SECTION BYPASSED** 



- App Use Is Free For MGG Riders
- All Racers Sent Email With Link
- Just RSVP and you have full access
- Download App To Phone
- Save Route for Offline
- Audio Cues For Turns and Timed Segments
- Leaderboards on Ride With GPS
- Option to download .GPX, .TCX or .FIT file
- Bring Portable Battery Charger



## Arrows

- •BLUE SOUL
- •PURPLE ADVENTURE
- •GREEN MEGA



## SEGA MEADOW PARK (Mile 2.5)

- Sharp Right Hand Turn
- Gate at Entrance
  - Ride on Left Side
  - Walk on Right Side
- First Gravel Not A Segment



## Course Split

- Start Follow BLUE Signs
  - First 8 Miles Same
  - SOUL & ADVENTURE Left to Grove & all the way to Aid 1 (Mile 18)
  - MEGA Straight & Bear Right then Right to Long Mtn then Left to Start Seg 1 Mud Pond (Mile 8.7) for 10 mile loop
  - Loops back to intersection then Left back onto Long Mtn



## AID STATION 1: MACEDONIA PARK PAVILION

- SOUL & ADVENTURE Mile 18
- MEGA Mile 30
- Pancakes & Maple Syrup
- Bananas & Oranges
- Gu Gels & Chews
- Skratch & Water
- Soul goes Left
- Adventure & Mega Right







## ADVENTURE & MEGA TO FINISH

• MEGA Mile 41.6

ADVENTURE Mile 23.5

• Last With Both Signs

Then Just MEGA



## AID