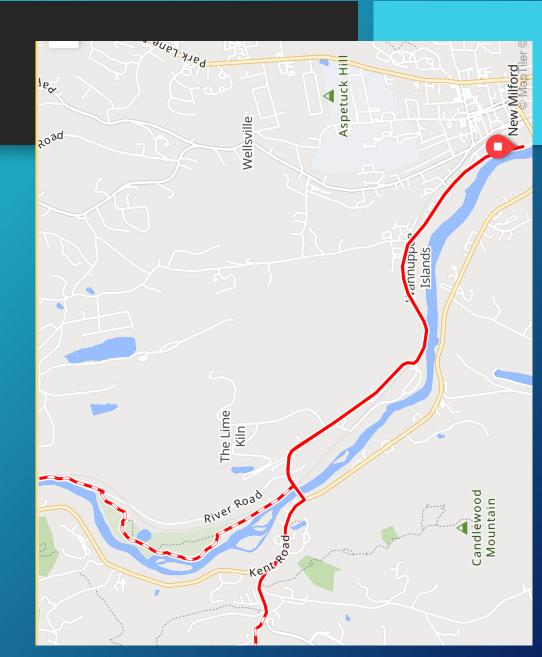

#### ADVENTURE & MEGA UPDATED TODAY

**KENT -> RIVER SECTION BYPASSED** 

- App Use Is Free For MGG Riders
- All Racers Sent Email With Link
- Just RSVP and you have full access
- Download App To Phone
- Save Route for Offline
- Audio Cues For Turns and Timed Segments
- Leaderboards on Ride With GPS
- Option to download .GPX, .TCX or .FIT file
- Bring Portable Battery Charger